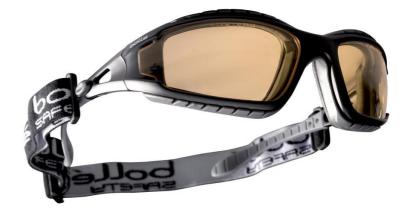

## **BOLLE TRACKER PLATINUM YELLOW**

**BOTRACPSJ** 

**Product Code:** 

Selling UOM:

Each

Pack Size:

10

Bolle Tracker safety glasses provides protection from all mechanical risks and also chemical risks, making it unique in the safety glasses range.

This platinum permanent coating applied on both surfaces of the lens makes them highly scratchresistant (1.4 cd/m²), gives them a high resistance to the most aggressive chemicals and slows the appearance of fogging.

- Interchangeable foam reinforcement with indirect ventilation
- Upper protection
- Lower protection
- Removable adjustable strap
- Straight temples
- · Coatings anti-scratch, anti-fog

**Temple Version** 